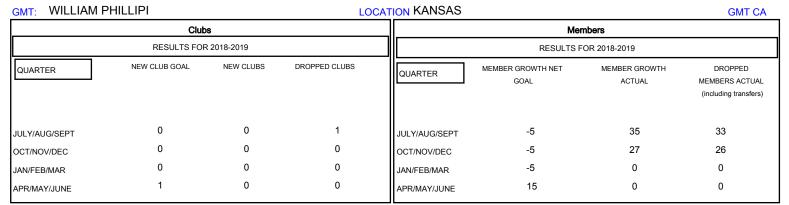

## 

JUNE

| DROPPED CLUBS: 1 |    | 27 CLUBS OF 75 ADDED 1 OR MORE<br>NEW MEMBERS | GENDER DISTRIBUTION  MALE 1,123 (71.62%)  FEMALE 445 (28.38%) |     |
|------------------|----|-----------------------------------------------|---------------------------------------------------------------|-----|
| DROPPED MEMBERS  |    |                                               | Women Percentage Fiscal Year Goal: 35%                        |     |
| DECEASED         | 12 | CLICK HERE FOR CUMULATIVE MEMBERSHIP DATA     | TOTAL FAMILY UNIT MEMBERS                                     | 287 |
| CLUB CANCELLED   | 0  |                                               | FAMILY MEMBERS PAYING HALF DUES                               | 440 |
| OTHER            | 47 |                                               |                                                               | 148 |
| TOTAL            | 59 |                                               |                                                               |     |