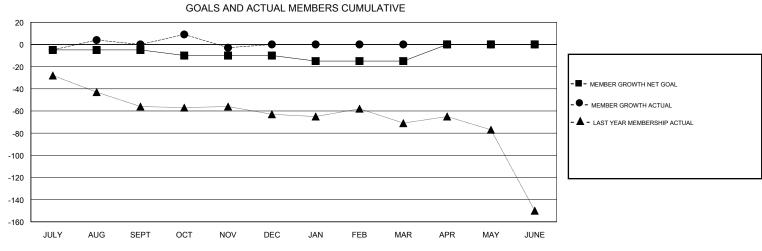

## 

JUNE

| DROPPED CLUBS: 1 |    | 27 CLUBS OF 75 ADDED 1 OR MORE<br>NEW MEMBERS | GENDER DISTRIBUTION  MALE 1,123 (71.62%)  FEMALE 445 (28.38%) |     |
|------------------|----|-----------------------------------------------|---------------------------------------------------------------|-----|
| DROPPED MEMBERS  |    |                                               | Women Percentage Fiscal Year Goal: 35%                        |     |
| DECEASED         | 12 | CLICK HERE FOR CUMULATIVE MEMBERSHIP DATA     | TOTAL FAMILY UNIT MEMBERS                                     | 287 |
| CLUB CANCELLED   | 0  |                                               | FAMILY MEMBERS PAYING HALF DUES                               | 440 |
| OTHER            | 47 |                                               |                                                               | 148 |
| TOTAL            | 59 |                                               |                                                               |     |